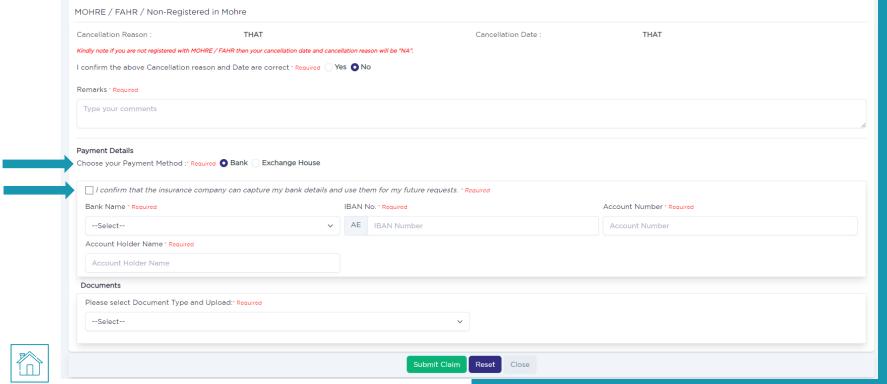

#### 06 Notes and supporting Documents

If the mentioned cancellation date and reason aren't correct you need to add remarks why it's not correct, and upload supporting documents

| Cancellation Reason :                                                            | THAT                                      | Cancellation D                                               | ate:       | THAT            |
|----------------------------------------------------------------------------------|-------------------------------------------|--------------------------------------------------------------|------------|-----------------|
| Kindly note if you are not registered with MOHRE / FAHR                          | then your cancellation date and cancellat | tion reason will be "NA".                                    |            |                 |
| I confirm the above Cancellation reason and [                                    | Date are correct • Required Yes           | ● No                                                         |            |                 |
| Remarks * Required                                                               |                                           |                                                              |            |                 |
| Type your comments                                                               |                                           |                                                              |            |                 |
| Payment Details  Choose your Payment Method: Required B                          |                                           |                                                              |            |                 |
| recommend the misurance company co                                               | an capture my bank detaiis and u          | se them for my future requests. * Required                   |            |                 |
| Bank Name * Required                                                             |                                           | se them for my future requests. *Required  BAN No. *Required | Account Nu | mber * Required |
|                                                                                  | IE                                        |                                                              | Account Nu |                 |
| Bank Name * Required                                                             | IE                                        | BAN No. * Required                                           |            |                 |
| Bank Name * Required                                                             | IE                                        | BAN No. * Required                                           |            |                 |
| Bank Name * Required Select Account Holder Name * Required                       | IE                                        | BAN No. * Required                                           |            |                 |
| Bank Name * Required Select  Account Holder Name * Required  Account Holder Name | v IE                                      | BAN No. * Required                                           |            |                 |
| Bank Name * Required Select Account Holder Name * Required  Account Holder Name  | v IE                                      | BAN No. * Required                                           |            |                 |

1. kindly note that the ILOE system won't have control over verifying your IBAN details. Please make sure your IBAN is correct before submitting your claim.

### **07** Payment Method – Bank Transfer

2. Confirm that Dubai Ins will capture your bank details and use them for future requests

#### **08** Payment Method – Bank Transfer

1. Choose your Bank Name and add your bank account details.

IBAN Number, Account Number, and Account Holder Name.

#### **09** Payment Method – Exchange House

#### 1. Choose the Name of the Exchange.

"Please note that to collect your payment you need to have a valid Emirates ID"