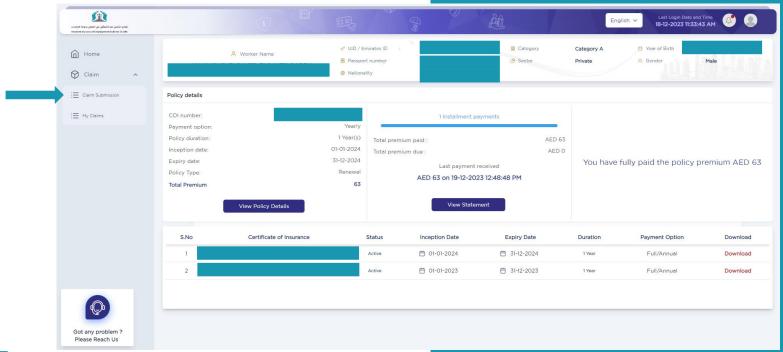

# **ILOE Claims**

How to submit a claim?



#### O1 Visit our portal:

https://www.diniloe.ae/nsure/login/#/

Choose submit your claim









## 02 Insert Emirates ID and mobile number

- Sign in WITH OTP.
- Note that Mobile Number format should be as following: Exp: "5x-xxxxxxx"
- Request OTP to your Mobile Number.











#### 03 Click Claim Submission

## Before submission a claims, the customer should cancel his work permit first









## **Q4** Click on Proceed to your Claim Process









# 05 Confirm the Cancellation reason & date









#### 06 Notes and supporting Documents

If the mentioned cancellation date and reason aren't correct you need to add remarks why it's not correct, and upload supporting documents

| Cancellation Reason :                                                            | THAT                                      | Cancellation D                                               | ate:       | THAT            |
|----------------------------------------------------------------------------------|-------------------------------------------|--------------------------------------------------------------|------------|-----------------|
| Kindly note if you are not registered with MOHRE / FA