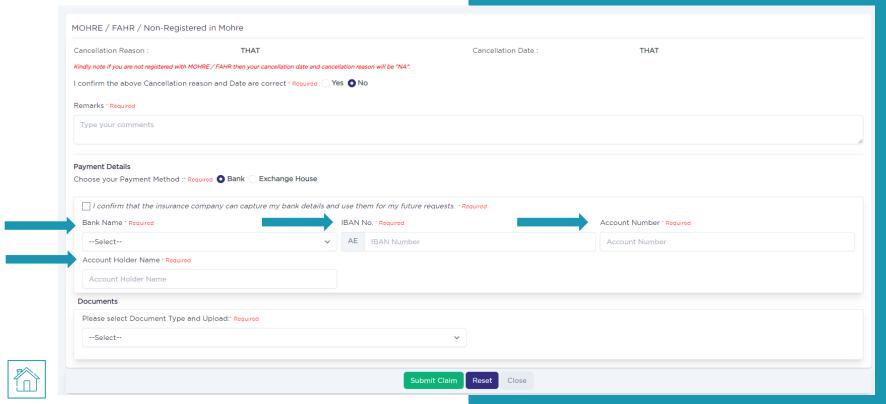

#### **09** Payment Method – Exchange House

#### 1. Choose the Name of the Exchange.

"Please note that to collect your payment you need to have a valid Emirates ID"