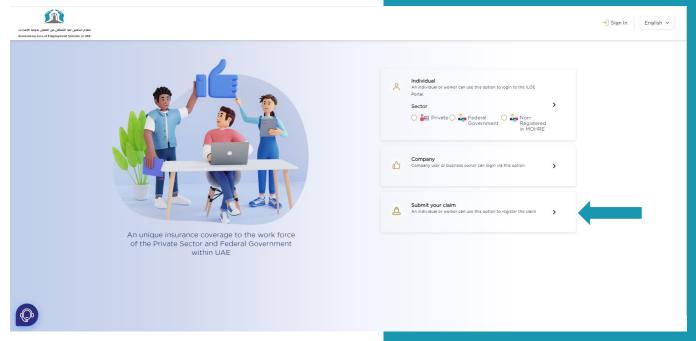

#### O1 Visit our portal:

https://www.diniloe.ae/nsure/login/#/

Choose submit your claim