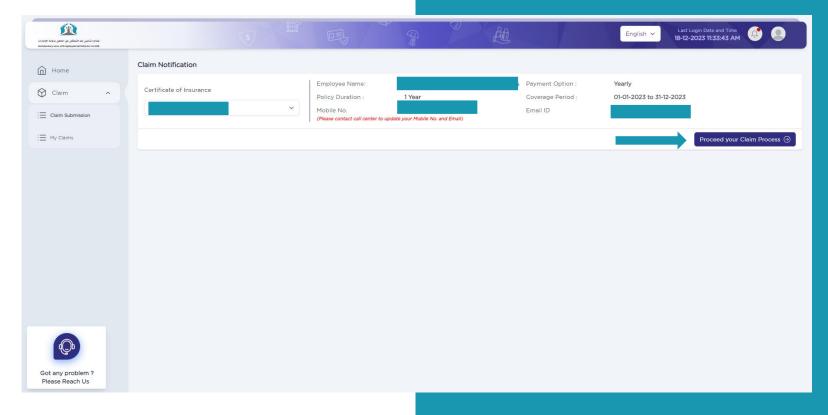

# **ILOE Claims**

How to submit a claim?



#### O1 Visit our portal:

https://www.diniloe.ae/nsure/login/#/

Choose submit your claim









## 02 Insert Emirates ID and mobile number

- Sign in WITH OTP.
- Note that Mobile Number format should be as following: Exp: "5x-xxxxxxx"
- Request OTP to your Mobile Number.











#### 03 Click Claim Submission

## Before submission a claims, the customer should cancel his work permit first









## **Q4** Click on Proceed to your Claim Process









# 05 Confirm the Cancellation reason & date









#### 06 Notes and supporting Documents

If the mentioned cancellation date and reason aren't correct you need to add remarks why it's not correct, and upload supporting documents

| Cancellation Reason :                                                            | THAT                                      | Cancellation D                                               | ate:       | THAT            |
|----------------------------------------------------------------------------------|-------------------------------------------|--------------------------------------------------------------|------------|-----------------|
| Kindly note if you are not registered with MOHRE / FAHR                          | then your cancellation date