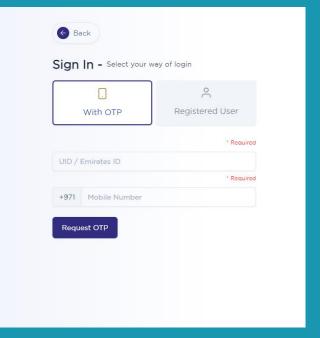

## 02 Insert Emirates ID and mobile number

- Sign in WITH OTP.
- Note that Mobile Number format should be as following: Exp: "5x-xxxxxxx"
- Request OTP to your Mobile Number.