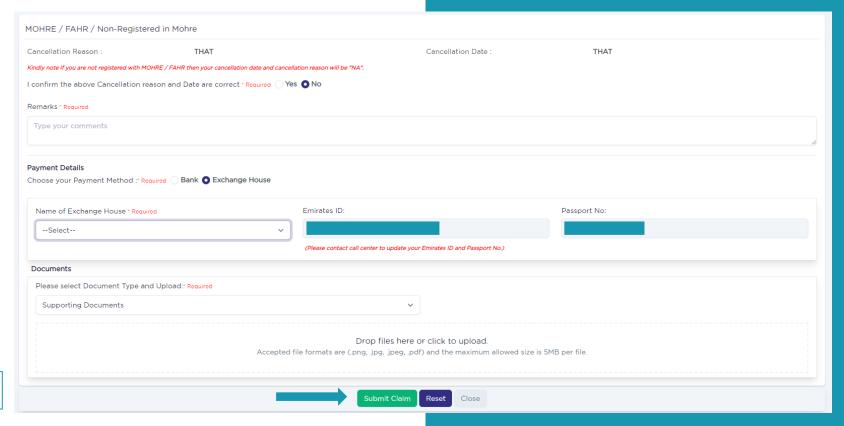

# 05 Confirm the Cancellation reason & date

#### 06 Notes and supporting Documents

If the mentioned cancellation date and reason aren't correct you need to add remarks why it's not correct, and upload supporting documents

| Cancellation Reason :                                                            | THAT                                      | Cancellation D                                               | ate:       | THAT            |
|----------------------------------------------------------------------------------|-------------------------------------------|--------------------------------------------------------------|------------|-----------------|
| Kindly note if you are not registered with MOHRE / FAHR                          | then your cancellation date and cancellat | tion reason will be "NA".                                    |            |                 |
| I confirm the above Cancellation reason and [                                    | Date are correct • Required Yes           | ● No                                                         |            |                 |
| Remarks * Required                                                               |                                           |                                                              |            |                 |
| Type your comments                                                               |                                           |                                                              |            |                 |
| Payment Details  Choose your Payment Method: Required B                          |                                           |                                                              |            |                 |
| recommend the misurance company co                                               | an capture my bank detaiis and u          | se them for my future requests. * Required                   |            |                 |
| Bank Name * Required                                                             |                                           | se them for my future requests. *Required  BAN No. *Required | Account Nu | mber * Required |
|                                                                                  | IE                                        |                                                              | Account Nu |                 |
| Bank Name * Required                                                             | IE                                        | BAN No. * Required                                           |            |                 |
| Bank Name * Required                                                             | IE                                        | BAN No. * Required                                           |            |                 |
| Bank Name * Required Select Account Holder Name * Required                       | IE                                        | BAN No. * Required                                           |            |                 |
| Bank Name * Required Select  Account Holder Name * Required  Account Holder Name | v IE                                      | BAN No. * Required                                           |            |                 |
| Bank Name * Required Select Account Holder Name * Required  Account Holder Name  | v IE                                      | BAN No. * Required                                           |            |                 |

#### **09** Payment Method – Exchange House

#### 1. Choose the Name of the Exchange.

"Please note that to collect your payment you need to have a valid Emirates ID"

#### 10 Click Submit Claim