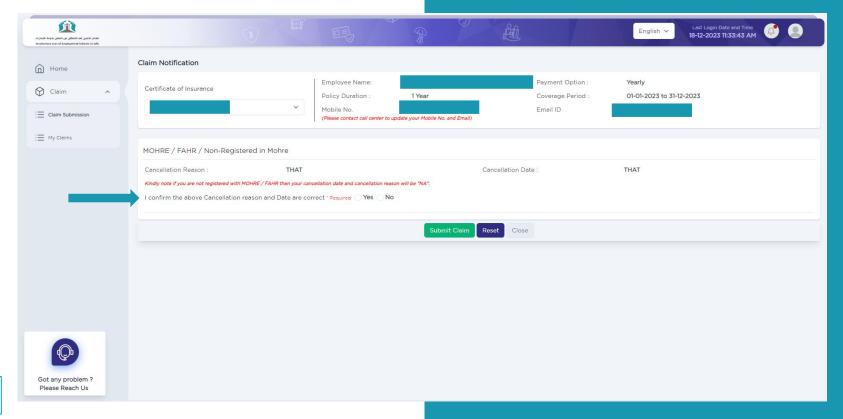

# 05 Confirm the Cancellation reason & date

#### 06 Notes and supporting Documents

If the mentioned cancellation date and reason aren't correct you need to add remarks why it's not correct, and upload supporting documents

| Cancellation Reason :                                                            | THAT                                      | Cancellation D                                               | ate:       | THAT            |
|----------------------------------------------------------------------------------|-------------------------------------------|--------------------------------------------------------------|------------|-----------------|
| Kindly note if you are not registered with MOHRE / FAHR                          | then your cancellation date and cancellat | tion reason will be "NA".                                    |            |                 |
| I confirm the above Cancellation reason and [                                    | Date are correct • Required Yes           | ● No                                                         |            |                 |
| Remarks * Required                                                               |                                           |                                                              |            |                 |
| Type your comments                                                               |                                           |                                                              |            |                 |
| Payment Details  Choose your Payment Method: Required B                          |                                           |                                                              |            |                 |
| recommend the misurance company co                                               | an capture my bank detaiis and u          | se them for my future requests. * Required                   |            |                 |
| Bank Name * Required                                                             |                                           | se them for my future requests. *Required  BAN No. *Required | Account Nu | mber * Required |
|                                                                                  | IE                                        |                                                              | Account Nu |                 |
| Bank Name * Required                                                             | IE                                        | BAN No. * Required                                           |            |                 |
| Bank Name * Required                                                             | IE                                        | BAN No. * Required                                           |            |                 |
| Bank Name * Required Select Account Holder Name * Required                       | IE                                        | BAN No. * Required                                           |            |                 |
| Bank Name * Required Select  Account Holder Name * Required  Account Holder Name | v IE                                      | BAN No. * Required                                           |            |                 |
| Bank Name * Required Select Account Holder Name * Required  Account Holder Name  | v IE                                      | BAN No. * Required                                           |            |                 |